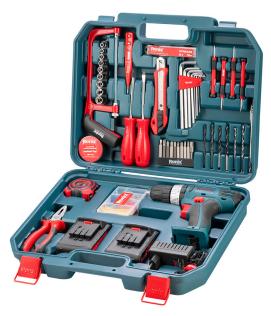

LED 115Ah 2batteries

Includes

Two 1.5Ah/18V batteries, 1 fast charger, Combination Plier, Measuring Tape, Hack saw, Utility knife ,10Pcs Blade, Insulated Tape, Test pen, Screwdriver PH 5.8×100, Screwdriver SL 5.8×100, Telecommunication batch: 2.5 ,2.5 ,3 ,3 Hex key: Φ1.5 ,Φ2 ,Φ2.5 ,Φ3 ,Φ4 ,Φ5 ,Φ5.5 ,Φ6 1/4" Socket: Φ5mm, Φ6mm, Φ7mm, Φ8mm, Φ9mm, Φ10mm, Φ11mm, Φ12mm, Φ13mm Bits 50mm CR.V: PH1,PH2,PH3,PZ1,P Z2,T20,T25,SL4,SL6,Bit ADA Drill Bits: Masonary drill Φ5,Masonary drill Φ6, HSS twist drillΦ5, HSS twist drill@6,Wood drill@5,Wood drill@6, Wood flat drill @12, 10 Pcs Φ5mm Expansion tube, Φ6MM Expansion Tube 10PCS, 10Pcs Φ8MM Expansion Tube, Φ5×30 SCREW 10PCS, Φ4x25 SCREW 10PCS, \$\$\phi\_3.5 \times 20 SCREW 10PCS