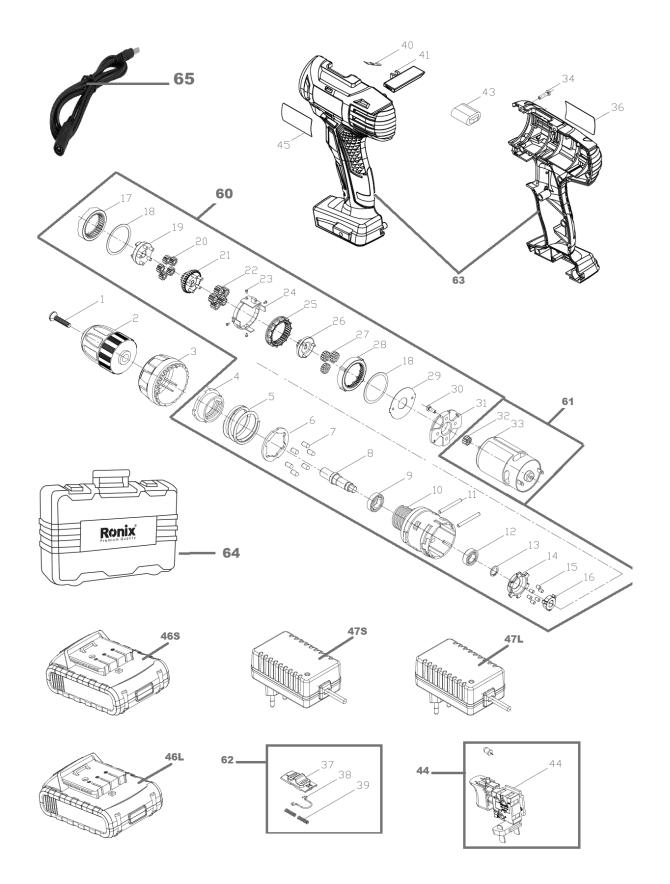

## **CORDLESS TOOLS**

| Number | Name                        |
|--------|-----------------------------|
| 1      | screw                       |
| 2      | chuck                       |
| 3      | Torsion cup                 |
| 30     | Pan head screw              |
| 34     | screw                       |
| 40     | T-shaped shrapnel           |
| 41     | Left and right paddles      |
| 43     | inductance                  |
| 44     | Key and LED light           |
| 46     | Battery pack(Small Socket)  |
| 46     | Battery pack (Large Socket) |
| 47     | Charger(Large Socket)       |
| 47     | Charger(Small Socket)       |
| 60     | gearbox                     |
| 61     | Motor +gear                 |
| 62     | Speed control button        |
| 63     | Left and right Housing      |
| 64     | ВМС                         |
| 65     | Charger connector L         |