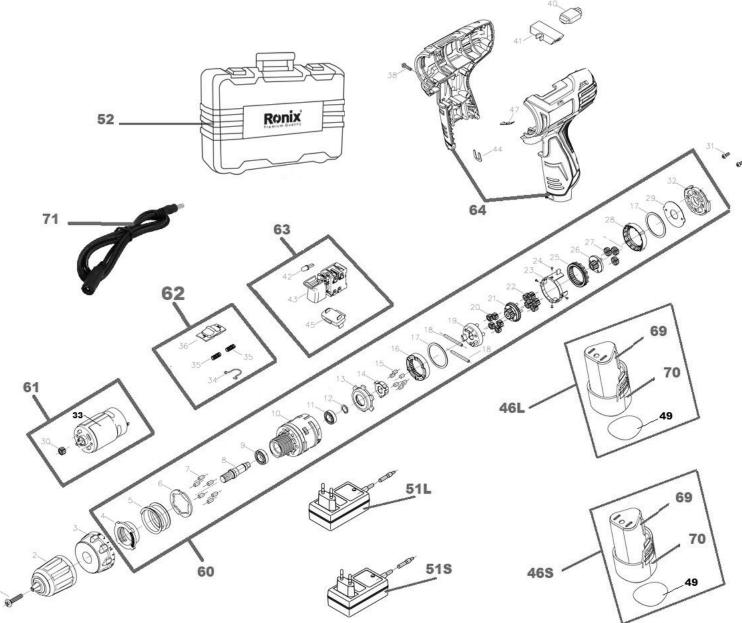

## **CORDLESS TOOLS**

| Number | Name                       |
|--------|----------------------------|
| 1      | screw                      |
| 2      | chuck                      |
| 3      | Torsion cup                |
| 30     | gear                       |
| 31     | screw                      |
| 38     | screw                      |
| 40     | inductance                 |
| 41     | Left and right paddles     |
| 46     | Battery pack(Small Socket) |
| 46     | Battery pack(Large Socket) |
| 47     | T-shaped shrapnel          |
| 51     | Charger(Large Socket)      |
| 51     | Charger (Small Socket)     |
| 52     | box                        |
| 60     | gearbox                    |
| 61     | Motor+ gear                |
| 62     | Speed control button       |
| 63     | Key and light              |
| 64     | Left and right Housing     |
| 69     | battery head shell         |
| 70     | battery head shell         |
| 71     | Charger connector L        |