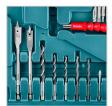

| -                     |                                                                                                                                                                                   |
|-----------------------|-----------------------------------------------------------------------------------------------------------------------------------------------------------------------------------|
| Model                 | RS-8013                                                                                                                                                                           |
| Battery Chemistry     | Lithium-Ion                                                                                                                                                                       |
| Chuck Type            | Keyless                                                                                                                                                                           |
| Chuck Size            | 10mm                                                                                                                                                                              |
| Battery Voltage       | 12V                                                                                                                                                                               |
| Battery Capacity      | 1.5Ah                                                                                                                                                                             |
| No-Load Speed         | 0-400 RPM 0-1350 RPM                                                                                                                                                              |
| Max Torque            | 21N.M                                                                                                                                                                             |
| Max Capacity in Wood  | 20mm                                                                                                                                                                              |
| Max Capacity In Metal | 10mm                                                                                                                                                                              |
| Supplied In           | BMC                                                                                                                                                                               |
| Includes              | One 1.5Ah/12V battery, 1 fast charger, Measuring Tape 3M, Plastic joint flexible shaft, utility knife, Wood flat drill Φ12, Wood flat drillΦ16, Glass drillΦ5, Glass drillΦ6, HSS |

twist drill Φ5, HSS twist drill Φ6, Wood drill⊕5, Wood drill⊕6, Wood drill⊕8, Bits 50mm CR.V: PH1,PH 2,PH3,PZ1,PZ2,ADA,T20,T25,4 SL,6 SL, 1/4" Socket:Φ5mm,Φ6m $m, \Phi 7mm, \Phi 8mm, \Phi 9mm, \Phi 10m$  $m,\Phi 11mm,\Phi 12mm,\Phi 13mm$ 