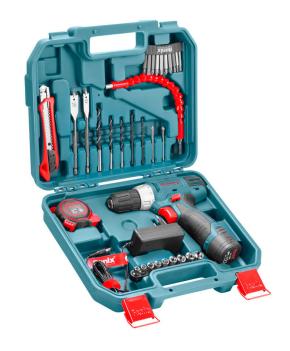

## 35 pcs

- Compact, Powerful, and high efficiency motor enables top perfomances in different functions
- Ergonomic compact structure that weighs only 1kg and perfectly suitable for work in confined spaces
- 21 clutch settings enables efficient and accurate screwing and reduces fastener damage
- 2-sleeves keyless chuck type useful for many different applications
- High performance and long life 1.5 Ah Lithium battery
- 2 speed functions competent for both high-speed and highpower applications
- Efficient in hard-to-reach and dark places thanks to the best LED worklight
- High resistance body designed with rubber grip decreases the risk of damage in case of falling or any kind of stroke
- Anti-shock soft grip ergonomic handle for perfect machine control
- Fast charging system in charger provides optimum performance in tight working situations
- Provides with range of accessories to cover lots of application

| -                     |                                                                                                                                                                                   |
|-----------------------|-----------------------------------------------------------------------------------------------------------------------------------------------------------------------------------|
| Model                 | RS-8013                                                                                                                                                                           |
| Battery Chemistry     | Lithium-Ion                                                                                                                                                                       |
| Chuck Type            | Keyless                                                                                                                                                                           |
| Chuck Size            | 10mm                                                                                                                                                                              |
| Battery Voltage       | 12V                                                                                                                                                                               |
| Battery Capacity      | 1.5Ah                                                                                                                                                                             |
| No-Load Speed         | 0-400 RPM 0-1350 RPM                                                                                                                                                              |
| Max Torque            | 21N.M                                                                                                                                                                             |
| Max Capacity in Wood  | 20mm                                                                                                                                                                              |
| Max Capacity In Metal | 10mm                                                                                                                                                                              |
| Supplied In           | BMC                                                                                                                                                                               |
| Includes              | One 1.5Ah/12V battery, 1 fast charger, Measuring Tape 3M, Plastic joint flexible shaft, utility knife, Wood flat drill Φ12, Wood flat drillΦ16, Glass drillΦ5, Glass drillΦ6, HSS |

twist drill Φ5, HSS twist drill Φ6, Wood drill⊕5, Wood drill⊕6, Wood drill⊕8, Bits 50mm CR.V: PH1,PH 2,PH3,PZ1,PZ2,ADA,T20,T25,4 SL,6 SL, 1/4" Socket:Φ5mm,Φ6m $m, \Phi 7mm, \Phi 8mm, \Phi 9mm, \Phi 10m$  $m,\Phi 11mm,\Phi 12mm,\Phi 13mm$ 