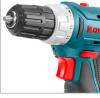

## 35 pcs

- Compact, Powerful, and high efficiency motor enables top perfomances in different functions
- Ergonomic compact structure that weighs only 1kg and perfectly suitable for work in confined spaces
- 21 clutch settings enables efficient and accurate screwing and reduces fastener damage
- 2-sleeves keyless chuck type useful for many different applications
- High performance and long life 1.5 Ah Lithium battery
- 2 speed functions competent for both high-speed and highpower applications
- Efficient in hard-to-reach and dark places thanks to the best LED worklight
- High resistance body designed with rubber grip decreases the risk of damage in case of falling or any kind of stroke
- Anti-shock soft grip ergonomic handle for perfect machine control
- Fast charging system in charger provides optimum performance in tight working situations
- Provides with range of accessories to cover lots of application

| -                     |                                                                                                                                                                                   |
|-----------------------|-----------------------------------------------------------------------------------------------------------------------------------------------------------------------------------|
| Model                 | RS-8013                                                                                                                                                                           |
| Battery Chemistry     | Lithium-Ion                                                                                                                                                                       |
| Chuck Type            | Keyless                                                                                                                                                                           |
| Chuck Size            | 10mm                                                                                                                                                                              |
| Battery Voltage       | 12V                                                                                                                                                                               |
| Battery Capacity      | 1.5Ah                                                                                                                                                                             |
| No-Load Speed         | 0-400 RPM 0-1350 RPM                                                                                                                                                              |
| Max Torque            | 21N.M                                                                                                                                                                             |
| Max Capacity in Wood  | 20mm                                                                                                                                                                              |
| Max Capacity In Metal | 10mm                                                                                                                                                                              |
| Supplied In           | BMC                                                                                                                                                                               |
| Includes              | One 1.5Ah/12V battery, 1 fast charger, Measuring Tape 3M, Plastic joint flexible shaft, utility knife, Wood flat drill Φ12, Wood flat drillΦ16, Glass drillΦ5, Glass drillΦ6, HSS |