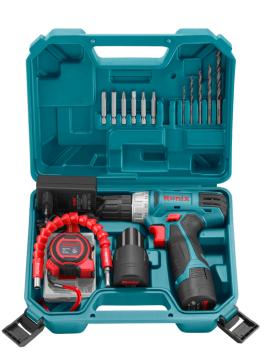

## Cordless Driver Drill Kit 19Pcs

## **RS-8012**

- Ergonomic compact structure that weighs only 1kg and perfectly suitable for work in confined spaces
- 21 clutch settings enables efficient and accurate screwing and reduces fastener damage
- 2-sleeves keyless chuck type useful for many different applications
- 2 speed functions competent for both high-speed and high-power applications
- Efficient in hard-to-reach and dark places thanks to the best LED worklight
- High resistance body designed with rubber grip decreases the risk of damage in case of falling or any kind of stroke
- Anti-shock soft grip ergonomic handle for perfect machine control
- Fast charging system in charger provides optimum performances in tight working situations

| Model                      | RS-8012                                                                                             |
|----------------------------|-----------------------------------------------------------------------------------------------------|
| Weight                     | 1kg                                                                                                 |
| Chuck Type                 | Keyless                                                                                             |
| Battery Chemistry          | Lithium-Ion                                                                                         |
| Battery Capacity           | 1.5Ah                                                                                               |
| Battery Voltage            | 12V                                                                                                 |
| Max Torque                 | 21N.M                                                                                               |
| No-Load Speed              | 0-400 RPM, 0-1500 RPM                                                                               |
| Drilling Diameter in Steel | 10mm                                                                                                |
| Drilling Diameter in Wood  | 20mm                                                                                                |
| Supplied in                | BMC                                                                                                 |
| Includes                   | Two 1.5Ah/12V batteries, 1 fast<br>charger 5 Pcs HSS Twist Drill Bits:<br>3mm, 4mm, 5mm, 6mm, 8mm 6 |

charger 5 Pcs HSS Twist Drill Bits: 3mm, 4mm, 5mm, 6mm, 8mm 6 Pcs 50MM Power bits: PH01, PH02, PH03, SL6, T15, T20 plastic joint flexible shaft 270mm 3m measuring tape 1 Bag screws and plugs