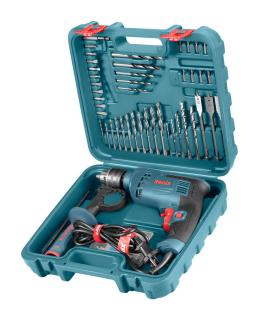

## **Hand Tools Set 52 PCS**

## **RS-0006**

- The set can be used in indoor and outdoor and for most. house maintenance, industrial projects and etc
- A diverse collection of sizes and types of bits, twist drill, masonry drills and etc with diverse and wide applications
- Made of high quality material, forged at high temperature, high strength, high hardness, durability, corrosion resistance
- All the tools are packed in a BMC, compact carrying case for storage and easy portability
- Equipped with a powerful impact drill 750W which has the best performances in drilling and impact drilling
- Dual mode: hammerdrill/drill for wood, steel, or masonry applications

| Model                       | RS-0006               |
|-----------------------------|-----------------------|
| Item package quantity       | 52                    |
| Net Weight                  | 3.54Kg                |
| Chuck Type                  | 13mm key chuck        |
| Chuck Capacity              | 1.5 mm to 13          |
| Power                       | 750W                  |
| Voltage                     | 220-240V              |
| Frequency                   | 50-60Hz               |
| No-Load Speed               | 0-2700RPM             |
| Max Capacity in Wood        | 25mm                  |
| Max Capacity in Angle Steel | 13mm                  |
| Max Capacity in Concrete    | 13mm                  |
| Cable Length                | 2m                    |
| Weight                      | 1.73kg                |
| Body Material               | PA6+GF30              |
| Package dimensions          | 320mm × 290mm × 100mm |

## **POWER TOOLS**

| Includes       | twist drill HSS 2.5/3/3.5 /4/4.5/5/5.5/6/6.5/7/8/Φ Wood flat drill 12/16/20Φ Masonry drill 4/5/6/8/10Φ Wood drill 4/5/6/8/10Φ Bits ADA 60Φ Bits 25mm V H2/V H3/V H4/V H5/V H6/VT10/VT15/VT20/ VT25/VT30/V sl4/V sl5/V sl6/V sl7/VPZ1/VPZ2/ VPZ3/VPH1/VPH2/ VPH3Φ Fastener box PP 110mm×74mm×23mmΦ Expansion Tube 10PCS PE Φ5 mm/Φ6 mm/Φ8 mmΦ SCREW 10PCS A3 Φ5×25/Φ4×20/Φ3×16 |
|----------------|-------------------------------------------------------------------------------------------------------------------------------------------------------------------------------------------------------------------------------------------------------------------------------------------------------------------------------------------------------------------------------|
| Drill Includes | Chuck key, Side handle,<br>Depth gauge                                                                                                                                                                                                                                                                                                                                        |
| Accessory      | 52Psc drill bit, Screw, Bits,<br>Epansion Tube                                                                                                                                                                                                                                                                                                                                |
| Supplied In    | BMC                                                                                                                                                                                                                                                                                                                                                                           |