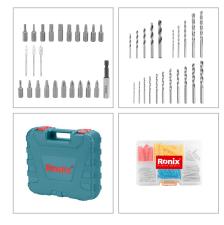

## **POWER TOOLS**

| Includes       | twist drill HSS 2.5/3/3.5 /4/4.5/5/5.5/6/6.5/7/8/Φ Wood flat drill 12/16/20Φ Masonry drill 4/5/6/8/10Φ Wood drill 4/5/6/8/10Φ Bits ADA 60Φ Bits 25mm V H2/V H3/V H4/V H5/V H6/VT10/VT15/VT20/ VT25/VT30/V sl4/V sl5/V sl6/V sl7/VPZ1/VPZ2/ VPZ3/VPH1/VPH2/ VPH3Φ Fastener box PP 110mm×74mm×23mmΦ Expansion Tube 10PCS PE Φ5 mm/Φ6 mm/Φ8 mmΦ SCREW 10PCS A3 Φ5×25/Φ4×20/Φ3×16 |
|----------------|-------------------------------------------------------------------------------------------------------------------------------------------------------------------------------------------------------------------------------------------------------------------------------------------------------------------------------------------------------------------------------|
| Drill Includes | Chuck key, Side handle,<br>Depth gauge                                                                                                                                                                                                                                                                                                                                        |
| Accessory      | 52Psc drill bit, Screw, Bits,<br>Epansion Tube                                                                                                                                                                                                                                                                                                                                |
| Supplied In    | BMC                                                                                                                                                                                                                                                                                                                                                                           |