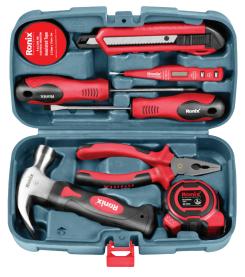

## Hand Tools Set 8 Pcs

## **RS-0002**

- The set can be used in indoor and outdoor and for most house maintenance, industrial projects and etc
- 8-piece tool set, Multi-purpose household tool kit
- Made of high quality material, forged at high temperature, high strength, high hardness, durability, corrosion resis tance
- All the tools are packed in a BMC, compact carrying case for storage and easy portability

| Model                 | RS-0002                                     |                        |                    |        |
|-----------------------|---------------------------------------------|------------------------|--------------------|--------|
| Package<br>dimensions | 25.7cm×7.5cm×16cm                           |                        |                    |        |
| Package items         | Name                                        | Material               | Size               | Weight |
|                       | Measuring<br>Tape                           | Steel+Abs<br>+Tpr      | 3m×<br>19mm        | 122g   |
|                       | Cutter                                      | ABS                    | 18×<br>100mm       | 63.3g  |
|                       | Test Pen                                    | ABS                    | 13×<br>1.8cm       | 16.2g  |
|                       | Screwdriver                                 | CRV+TPR                | PH2x<br>100mm      | 85g    |
|                       | Screwdriver                                 | CRV+TPR                | SL6×<br>100mm      | 85g    |
|                       | Plier                                       | 45 carbon<br>Steel+PVC | 6"                 | 213g   |
|                       | Insulated<br>Tape                           | PVC                    | 0.15mm×<br>17mm×5m | 20g    |
|                       | 6"mini claw<br>hammer                       | 45 carbon<br>Steel+TPR | 165mm              | 411g   |
| Item package quantity | 8pcs                                        |                        |                    |        |
| Total weight          | 1.32 kg The total weight of the items + BOX |                        |                    |        |
| Supplied in           | BMC                                         |                        |                    |        |