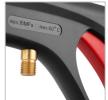

## **High Pressure Washer** 130Bar-1600W

- **RP-U130**
- Powerful high-performance 1600W universal motor delivers extreme water pressure for maximum cleaning power
- Auto stop system automatically shuts off pump when trigger is not engaged ensure motor's longlife and also save energy
- Built-in thermal protector controls the tempreture of the motor during longtime working
- New design high-pressure gun for better functionality and more convinience
- Advanced ergonomic design provides easy movement and brings more comfort in different cleaning tasks
- With wheels and handles for easy movement
- Equipped with both adjustable and turbo nozzels which manufactured from high-quality raw material and let you easily control spray angle in different cleaning tasks
- Built-in detergent tank for extra cleaning power and reducing cleaning time
- Automatic hose connector for easy and fast set up and quick inserting and removing of the hose
- Suitable for both household and industrial usage
- Rotary On/Off switch for convenient use
- 5-meter high-quality PVC pressure hose for more durability and higher efficiency

| Model               | RP-U130                                                                                                                                               |
|---------------------|-------------------------------------------------------------------------------------------------------------------------------------------------------|
| Power               | 1600W                                                                                                                                                 |
| Voltage             | 220-240V                                                                                                                                              |
| Frequency           | 50-60Hz                                                                                                                                               |
| Detergent Tank Type | Built-in                                                                                                                                              |
| Motor Type          | Universal                                                                                                                                             |
| Max Pressure        | 130Bar                                                                                                                                                |
| Max Rated Flow      | 7.2L/Min                                                                                                                                              |
| Suplied In          | Ronix color box                                                                                                                                       |
| Includes            | Quick connector, Water inlet<br>nut, Adjustable and turbo<br>lances, 5-meter high-pressure<br>PVC hose, Detergent tank,<br>High-pressure gun, 5-meter |