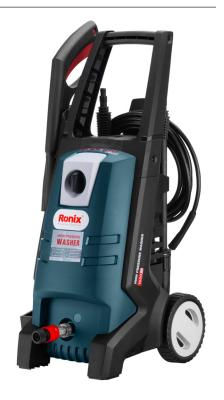

## **High Pressure Washer** 130Bar-1600W

- **RP-U130**
- Powerful high-performance 1600W universal motor delivers extreme water pressure for maximum cleaning power
- Auto stop system automatically shuts off pump when trigger is not engaged ensure motor's longlife and also save energy
- Built-in thermal protector controls the tempreture of the motor during longtime working
- New design high-pressure gun for better functionality and more convinience
- Advanced ergonomic design provides easy movement and brings more comfort in different cleaning tasks
- With wheels and handles for easy movement
- Equipped with both adjustable and turbo nozzels which manufactured from high-quality raw material and let you easily control spray angle in different cleaning tasks
- Built-in detergent tank for extra cleaning power and reducing cleaning time
- Automatic hose connector for easy and fast set up and quick inserting and removing of the hose
- Suitable for both household and industrial usage
- Rotary On/Off switch for convenient use
- 5-meter high-quality PVC pressure hose for more durability and higher efficiency

| Model               | RP-U130                                                                                                                                               |
|---------------------|-------------------------------------------------------------------------------------------------------------------------------------------------------|
| Power               | 1600W                                                                                                                                                 |
| Voltage             | 220-240V                                                                                                                                              |
| Frequency           | 50-60Hz                                                                                                                                               |
| Detergent Tank Type | Built-in                                                                                                                                              |
| Motor Type          | Universal                                                                                                                                             |
| Max Pressure        | 130Bar                                                                                                                                                |
| Max Rated Flow      | 7.2L/Min                                                                                                                                              |
| Suplied In          | Ronix color box                                                                                                                                       |
| Includes            | Quick connector, Water inlet<br>nut, Adjustable and turbo<br>lances, 5-meter high-pressure<br>PVC hose, Detergent tank,<br>High-pressure gun, 5-meter |