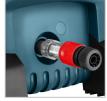

## **High Pressure Washer** 130Bar-1600W

- **RP-U130**
- Powerful high-performance 1600W universal motor delivers extreme water pressure for maximum cleaning power
- Auto stop system automatically shuts off pump when trigger is not engaged ensure motor's longlife and also save energy
- Built-in thermal protector controls the tempreture of the motor during longtime working
- New design high-pressure gun for better functionality and more convinience
- Advanced ergonomic design provides easy movement and brings more comfort in different cleaning tasks
- With wheels and handles for easy movement
- Equipped with both adjustable and turbo nozzels which manufactured from high-quality raw material and let you easily control spray angle in different cleaning tasks
- Built-in detergent tank for extra cleaning power and reducing cleaning time
- Automatic hose connector for easy and fast set up and quick inserting and removing of the hose
- Suitable for both household and industrial usage
- Rotary On/Off switch for convenient use
- 5-meter high-quality PVC pressure hose for more durability and higher efficiency

| Model               | RP-U130                                                                                                                                               |
|---------------------|-------------------------------------------------------------------------------------------------------------------------------------------------------|
| Power               | 1600W                                                                                                                                                 |
| Voltage             | 220-240V                                                                                                                                              |
| Frequency           | 50-60Hz                                                                                                                                               |
| Detergent Tank Type | Built-in                                                                                                                                              |
| Motor Type          | Universal                                                                                                                                             |
| Max Pressure        | 130Bar                                                                                                                                                |
| Max Rated Flow      | 7.2L/Min                                                                                                                                              |
| Suplied In          | Ronix color box                                                                                                                                       |
| Includes            | Quick connector, Water inlet<br>nut, Adjustable and turbo<br>lances, 5-meter high-pressure<br>PVC hose, Detergent tank,<br>High-pressure gun, 5-meter |