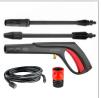

## **High Pressure Washer** 130Bar-1600W

- **RP-U130**
- Powerful high-performance 1600W universal motor delivers extreme water pressure for maximum cleaning power
- Auto stop system automatically shuts off pump when trigger is not engaged ensure motor's longlife and also save energy
- Built-in thermal protector controls the tempreture of the motor during longtime working
- New design high-pressure gun for better functionality and more convinience
- Advanced ergonomic design provides easy movement and brings more comfort in different cleaning tasks
- With wheels and handles for easy movement
- Equipped with both adjustable and turbo nozzels which manufactured from high-quality raw material and let you easily control spray angle in different cleaning tasks
- Built-in detergent tank for extra cleaning power and reducing cleaning time
- Automatic hose connector for easy and fast set up and quick inserting and removing of the hose
- Suitable for both household and industrial usage
- Rotary On/Off switch for convenient use
- 5-meter high-quality PVC pressure hose for more durability and higher efficiency

| Model               | RP-U130                                                                                                                                               |
|---------------------|-------------------------------------------------------------------------------------------------------------------------------------------------------|
| Power               | 1600W                                                                                                                                                 |
| Voltage             | 220-240V                                                                                                                                              |
| Frequency           | 50-60Hz                                                                                                                                               |
| Detergent Tank Type | Built-in                                                                                                                                              |
| Motor Type          | Universal                                                                                                                                             |
| Max Pressure        | 130Bar                                                                                                                                                |
| Max Rated Flow      | 7.2L/Min                                                                                                                                              |
| Suplied In          | Ronix color box                                                                                                                                       |
| Includes            | Quick connector, Water inlet<br>nut, Adjustable and turbo<br>lances, 5-meter high-pressure<br>PVC hose, Detergent tank,<br>High-pressure gun, 5-meter |