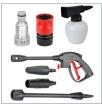

## **RP-U111**

- Powerful 1400W universal motor generates high water pressure for maximum cleaning power
- Total stop system automatically shuts off pump when trigger is not engaged and with the help of self-suction function ensures motor's longlife and also save energy
- Built-in thermal protector controls the tempreture of the motor during longtime working
- New design high-pressure gun for better functionality and more convinience
- Ergonomic light weight design provides easy movement and brings more comfort in different cleaning tasks
- With wheels and handles for easy movement
- Equipped with both adjustable and turbo lances which manufactured from high-quality raw material and let you easily control spray angle in different cleaning tasks
- External detergent tank for extra cleaning power and reducing cleaning time
- Automatic hose connector for easy and fast set up and quick inserting and removing of the hose
- Suitable for both household usage
- Rotary On/Off switch for convenient use
- 5-meter high-quality PVC pressure hose for more durability and higher efficiency

| Model               | RP-U111                                                                                                                                       |
|---------------------|-----------------------------------------------------------------------------------------------------------------------------------------------|
| Voltage             | 220-240V                                                                                                                                      |
| Power               | 1400W                                                                                                                                         |
| Frequency           | 50-60Hz                                                                                                                                       |
| Max Pressure        | 110 Bar                                                                                                                                       |
| Motor Type          | Universal                                                                                                                                     |
| Max Rated Flow      | 5L/Min                                                                                                                                        |
| Dimension           | 29×25×47.5cm                                                                                                                                  |
| Detergent Tank Type | External                                                                                                                                      |
| Supplied in         | Ronix Color box                                                                                                                               |
| Includes            | Quick connector, Water inlet nut,<br>Adjustable and turbo Lances,<br>5-meter High-pressure PVC hose,<br>Detergent Tank, High-pressure<br>Gun, |