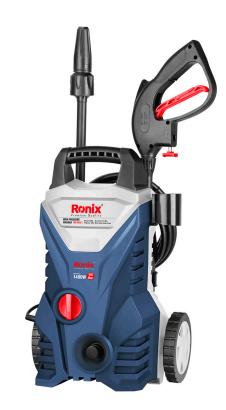

## **High Pressure Washer** 110BAR-1400W

## **RP-U111**

- Powerful 1400W universal motor generates high water pressure for maximum cleaning power
- Total stop system automatically shuts off pump when trigger is not engaged and with the help of self-suction function ensures motor's longlife and also save energy
- Built-in thermal protector controls the tempreture of the motor during longtime working
- New design high-pressure gun for better functionality and more convinience
- Ergonomic light weight design provides easy movement and brings more comfort in different cleaning tasks
- With wheels and handles for easy movement
- Equipped with both adjustable and turbo lances which manufactured from high-quality raw material and let you easily control spray angle in different cleaning tasks
- External detergent tank for extra cleaning power and reducing cleaning time
- Automatic hose connector for easy and fast set up and quick inserting and removing of the hose
- Suitable for both household usage
- Rotary On/Off switch for convenient use
- 5-meter high-quality PVC pressure hose for more durability and higher efficiency

| Model               | RP-U111                                                                                                                                       |
|---------------------|-----------------------------------------------------------------------------------------------------------------------------------------------|
| Voltage             | 220-240V                                                                                                                                      |
| Power               | 1400W                                                                                                                                         |
| Frequency           | 50-60Hz                                                                                                                                       |
| Max Pressure        | 110 Bar                                                                                                                                       |
| Motor Type          | Universal                                                                                                                                     |
| Max Rated Flow      | 5L/Min                                                                                                                                        |
| Dimension           | 29×25×47.5cm                                                                                                                                  |
| Detergent Tank Type | External                                                                                                                                      |
| Supplied in         | Ronix Color box                                                                                                                               |
| Includes            | Quick connector, Water inlet nut,<br>Adjustable and turbo Lances,<br>5-meter High-pressure PVC hose,<br>Detergent Tank, High-pressure<br>Gun, |