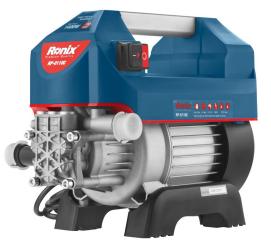

## Compact Pressure Washer 120 Bar

## **RP-0110C**

- Professional high-performance 1400W induction motor provides strong power that generates maximum water pressure for extreme cleaning power
- Total stop system automatically shuts off pump when trigger is not engaged and ensure motor's long life and also save energy
- Built-in thermal protector controls the temperature of the motor during longtime working
- Professional high-pressure gun for better functionality and more convenience
- Ergonomic new design provides easy movement and brings more comfort in different cleaning tasks
- Equipped with adjustable nozzle which manufactured from high-quality raw material and let you easily control spray angle in different cleaning tasks
- Automatic hose connector for easy and fast set up and quick inserting and removing of the hose
- Suitable for household usage
- 5-meter high-quality PVC pressure hose for more durability and higher efficiency

| Model        | RP-0110C                                                                                                    |
|--------------|-------------------------------------------------------------------------------------------------------------|
| Power        | 1400W                                                                                                       |
| Motor Type   | Induction motor                                                                                             |
| Max Pressure | 110Bar                                                                                                      |
| Max Flow     | 6L/min                                                                                                      |
| Frequency    | 50-60Hz                                                                                                     |
| Voltage      | Voltage                                                                                                     |
| Weight       | 9KG                                                                                                         |
| Supplied In  | Ronix color box                                                                                             |
| Includes     | Quick connector Water<br>inlet nut Adjustbale nozzle<br>5-meter high-pressure PVC<br>hose High-pressure gun |

## **1400WATT**