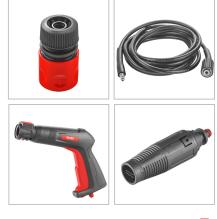

## **RP-0110C**

- Professional high-performance 1400W induction motor provides strong power that generates maximum water pressure for extreme cleaning power
- Total stop system automatically shuts off pump when trigger is not engaged and ensure motor's long life and also save energy
- Built-in thermal protector controls the temperature of the motor during longtime working
- Professional high-pressure gun for better functionality and more convenience
- Ergonomic new design provides easy movement and brings more comfort in different cleaning tasks
- Equipped with adjustable nozzle which manufactured from high-quality raw material and let you easily control spray angle in different cleaning tasks
- Automatic hose connector for easy and fast set up and quick inserting and removing of the hose
- Suitable for household usage
- 5-meter high-quality PVC pressure hose for more durability and higher efficiency

| Model        | RP-0110C                                                                                                    |
|--------------|-------------------------------------------------------------------------------------------------------------|
| Power        | 1400W                                                                                                       |
| Motor Type   | Induction motor                                                                                             |
| Max Pressure | 110Bar                                                                                                      |
| Max Flow     | 6L/min                                                                                                      |
| Frequency    | 50-60Hz                                                                                                     |
| Voltage      | Voltage                                                                                                     |
| Weight       | 9KG                                                                                                         |
| Supplied In  | Ronix color box                                                                                             |
| Includes     | Quick connector Water<br>inlet nut Adjustbale nozzle<br>5-meter high-pressure PVC<br>hose High-pressure gun |