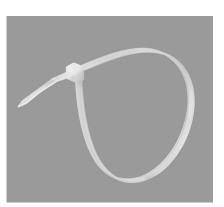

## Cable Tie 300mm

## RH-9994

- Self-locking teeth and ratcheting mechanism for locking at the desired length
- High tensile strength and durable Nylon PA6 materials make it ideal for Wide range of applications
- Efficient design of the head ensures high resistance to traction
- Non-releasable optimized locking action for permanent closure
- Perfect for home DIY, workshops, warehouses, offices, factories, wire organization and ...