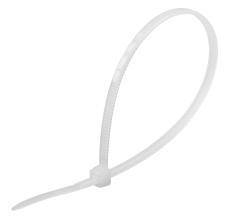

## **TOOL ACCESSORIES**

Cable Tie 2.5×150mm

RH-9991

- Self-locking teeth and ratcheting mechanism for locking at the desired length
- High tensile strength and durable Nylon PA6 materials make it ideal for Wide range of applications
- Efficient design of the head ensures high resistance to traction
- Non-releasable optimized locking action for permanent closure
- Perfect for home DIY, workshops, warehouses, offices, factories, wire organization and ...