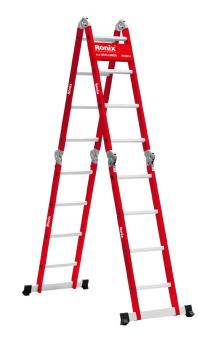

## 4×4 Steps Ladder

1270×370×280 mm

RH-9974

- Easy to use & carrying & transport and store
- The telescoping ladder is so portable and compact perfectly fit it in your motorhome suv, rv and any type of vehicle. It extend great big and yet folds up so small
- Durable aluminum alloy, which can prolong the life of ladder
- Non-slip treads and feet

| Model                     | RH-9974         |
|---------------------------|-----------------|
| Dimensions                | 1270×370×280 mm |
| Maximum Height (Open)     | 4700 mm         |
| Minimum Height (Folded)   | 2260 mm         |
| Steps number              | 4 Steps         |
| Pedal Size ( Dimensions ) | 320×30×30 mm    |
| Distance between two step | 280mm           |
| Item Weight               | 12.7Kg          |
| Load Capacity             | 150Kg           |
| Body thickness            | 1.2mm           |
| Color                     | Red             |
| Material                  | Aluminium       |