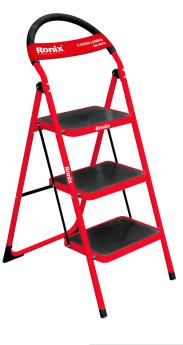

## 3 Steps Ladder 1150×470×650 mm

## RH-9973

- Suitable for cleaning cabinets, closets and lighting equipment
- Folding step stool can be fully assembled! Easy to open and fold
- Step ladder is made of high-quality iron structure, strong and durable,lightweight-easy to carry for multiple jobs,adopt non-slip feet design to increase stability and safety,protect the floor
- Non-slip Treads and Feet

| Model                     | RH-9973         |
|---------------------------|-----------------|
| Dimensions                | 1150×470×650 mm |
| Dimensions (Folded)       | 1270×470×150 mm |
| Steps number              | 3 Steps         |
| Distance between two step | 240 mm          |
| Weight                    | 6Kg             |
| Load Capacity             | 150Kg           |
| Color                     | Red             |
| Body thickness            | 1mm             |
| Material                  | steel           |