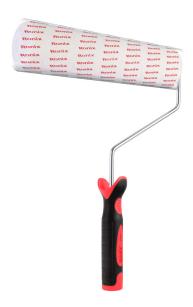

## **Acrylic Paint Roller** 230mm

RH-9955

- This paint tray set is high quality intended to be long lasting and easy to clean. Exceptional ability to get the job done quickly with a superior finish.
- The synthetic filaments in the paint brush are designed to hold more paint to save you time
- The Naps for the paint rollers are 8mm thick, perfect for painting the house.
- Designed For Use With All Paints And Stains
- Easy To Clean And Reuse

| Model                 | RH-9955       |
|-----------------------|---------------|
| Roller Size           | 38mm          |
| Dia of centeral shank | 5.7mm         |
| Width                 | 230mm         |
| Handle Material       | PP+TPR        |
| Brush material        | Acrylic       |
| Height                | 8mm           |
| Supplied in           | Plastic cover |