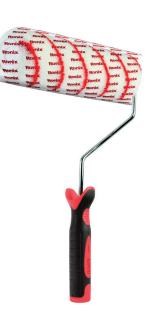

## Acrylic Paint Roller 230mm

## RH-9954

- This paint tray set is high quality intended to be long lasting and easy to clean. Exceptional ability to get the job done quickly with a superior finish.
- The synthetic filaments in the paint brush are designed to hold more paint to save you time
- The Naps for the paint rollers are 8mm thick, perfect for painting the house.
- Designed For Use With All Paints And Stains
- Easy To Clean And Reuse

| Model                 | RH-9954       |
|-----------------------|---------------|
| Roller Size           | 38mm          |
| Dia of centeral shank | 5.7mm         |
| Width                 | 230mm         |
| Handle Material       | PP+TPR        |
| Brush material        | Acrylic       |
| Height                | 12mm          |
| Supplied in           | Plastic cover |