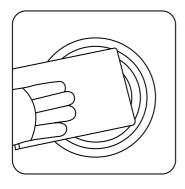

#### PAY ATTENTION TO CLEANING

**AIR OUTLET NEED TO AVOID ENTERING ASH AND WATER.** 

■PAY ATTENTION TO CLEAN SURFACE OF THE SUCTION CUP BEFORE USE.

Tile surface with water, oil or glue

Clean tile surface

Tile surface clean and dry