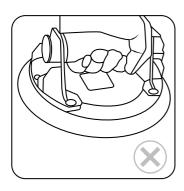

#### PAY ATTENTION TO CLEANING

**AIR OUTLET NEED TO AVOID ENTERING ASH AND WATER.** 

■PAY ATTENTION TO CLEAN SURFACE OF THE SUCTION CUP BEFORE USE.

Tile surface with water, oil or glue

Clean tile surface

Tile surface clean and dry