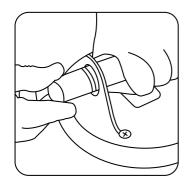

# REMEDIAL MEASURES IF ASH OR WATERENTERS ACCIDENTALLY

Pull out the hand pressure pump slowly

After cleaning the hand pressure pump, grease can be applied appropriately

Clean the tank