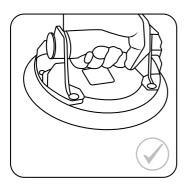

# REMEDIAL MEASURES IF ASH OR WATERENTERS ACCIDENTALLY

Pull out the hand pressure pump slowly

After cleaning the hand pressure pump, grease can be applied appropriately

Clean the tank