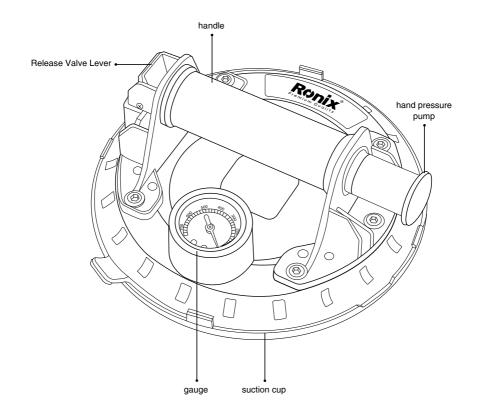

# VACUUM SUCTION CUP WITH PRESSURE GUAGE 200Kg RH-9933





# **TECHNICAL SPECIFICATIONS**

| Model         | RH-9933                          |
|---------------|----------------------------------|
| Load capacity | 200Kg                            |
| Pad size      | 200mm                            |
| Pad material  | rubber                           |
| Body material | PA6                              |
| Dimention     | 200x200x85mm                     |
| Supplied in   | BMC                              |
| Includes      | Sealing Ring, Gasket, Hook Tools |

# **PART LIST**





#### **GENERAL SAFETY RULES**



### WARNING!

Before operating this appliance, please ensure that you read & understand all the instructions that apply to it, as failure to comply with these instructions may result in personal injury to other person, Please ensure that any replacement parts or accessories used with this appliance are correctly and/or securely fitted before use.

#### INSTALLATION AND OPERATION INSTRUCTION

Before installing and using te product, please read all the instructions in the manual and keep the manual properly

#### PAY ATTENTION TO CLEANING

**AIR OUTLET NEED TO AVOID ENTERING ASH AND WATER.** 

■PAY ATTENTION TO CLEAN SURFACE OF THE SUCTION CUP BEFORE USE.







Tile surface with water, oil or glue



Clean tile surface



Tile surface clean and dry



#