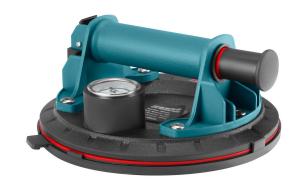

## Vaccume suction cup with pressure guage 200mm

RH-9933

- Strong suction cup, which can work at a temperature of 0°C to 60°C and lift objects to 200 kg (Level Load capacity: 180 kg
- Vertical plane Load capacity:110kg)
- Red-Line Indicator Warns User of Any Vacuum Loss
- Equipped with Release Valve Lever and quick release rubber
- Made of odorless and durable natural rubber for a strong and safe grip.
- Suitable for lifting and moving glass, floor, window, tile, granite, doors and any clean, smooth, flat, non-porous surface