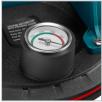

## Vaccume suction cup with pressure guage 200mm

RH-9933

- Strong suction cup, which can work at a temperature of 0°C to 60°C and lift objects to 200 kg (Level Load capacity: 180 kg
- Vertical plane Load capacity:110kg)
- Red-Line Indicator Warns User of Any Vacuum Loss
- Equipped with Release Valve Lever and quick release rubber
- Made of odorless and durable natural rubber for a strong and safe grip.
- Suitable for lifting and moving glass, floor, window, tile, granite, doors and any clean, smooth, flat, non-porous surface