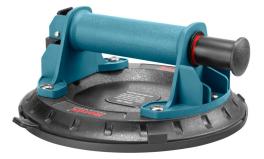

## Vaccume suction cup 200mm

## RH-9932

- Strong suction cup, which can work at a temperature of 0° C to 60°C and lift objects to200 kg (Level Load capacity:180 kg
- Vertical plane Load capacity:110kg)
- Red-Line Indicator Warns User of Any Vacuum Loss
- Equipped with Release Valve Lever and quick release rubber block non-slip handle design increase friction and preventshand slip
- Made of odorless and durable natural rubber for a strong and safe grip.
- Suitable for lifting and moving glass, floor, window, tile, granite, doors and any clean, smooth, flat, non-porous surface

| Model           | RH-9932                                                                    |
|-----------------|----------------------------------------------------------------------------|
| Load Capacity   | 200 Kg Level Load<br>capacity:180 kg Vertical<br>plane Load capacity:110kg |
| Pad size        | 200 mm                                                                     |
| Pad Material    | rubber                                                                     |
| Body Material   | PA6                                                                        |
| Dimention       | 200×200×85mm                                                               |
| Supplied in:BMC | BMC                                                                        |
| Includes        | Sealing ring,gasket,hook<br>tools                                          |