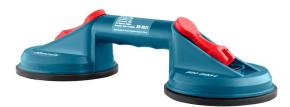

## Dual Suction Cup 20K

## RH-9931

- Strong suction cup, which can work at a temperature of-20° C to 80°C and lift objects to 50 kg
- Equipped with release and lock lever
- Non-slip handle design increase friction and prevents hand slip
- Made of odorless and durable natural rubber for a strong and safe grip
- Suitable for lifting and moving glass, floor, window, tile, granite, doors and any clean, smooth, flat, non-porous surface

| Model         | RH-9931          |
|---------------|------------------|
| Load Capacity | 50kg             |
| Pad size      | 115mm            |
| Pad Material  | Rubber           |
| Body Material | ABS              |
| Cup number    | 2 pcs            |
| Dimention     | 320mm×115mm×80mm |
| Supplied in   | Color box        |
| Weigth        | 485g             |
|               |                  |