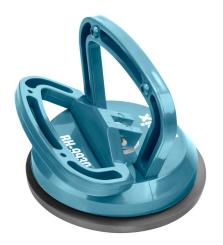

## single suction cup 115mm

RH-9930

- Strong suction cup, which can work at a temperature of -20° C to 80°C and lift objects to 25 kg
- Equipped with release and lock lever
- non-slip handle design increase friction and prevents hand slip
- Made of odorless and durable natural rubber for a strong and safe grip.
- Suitable for lifting and moving glass, floor, window, tile, granite, doors and any clean, smooth, flat, non-porous surface

| Model         | RH-9930           |
|---------------|-------------------|
| Load Capacity | 25kg              |
| Pad size      | 115mm             |
| Pad Material  | rubber            |
| Body Material | ABS               |
| Cup number    | 1 pcs             |
| Dimention     | 115mm×115mm×100mm |
| Weight        | 265g              |
| Supplied in   | color box         |