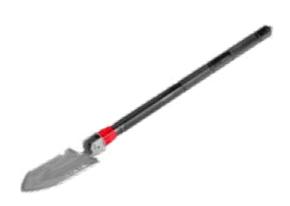

## Multifunction Shovel With Knife Fire Starter and Hammer 76cm

RH-9911

- This folding shovel has many functions, such as shoveling/digging/cutting branches/sawing wood/planing/ pickaxe and so on
- This camping shovel has different shapes, you can adjust it to your needs. Shovel mode, can be used for shoveling and sawing wood outdoors. Chopping mode, the hoe is used to dig land. Pickaxe mode, the pickaxe is used for digging stones and digging soil. This military folding shovel with high hardness can be used for fishing, vehicles, camping, gardening and many other occasions
- The foldable mini shovel has a variety of usage scenarios and can be used for fishing, vehicle, camping, gardening, agriculture and other occasions
- The camping folding shovel is made of thickened carbon steel. After heat treatment, the hardness and toughness of the multifunctional military shovel are greatly improved. The surface of the survival shovel is treated with high gloss, the surface of the multifunctional shovel is smooth, sharp and durable. The connection of the pickaxe shovel is made of aluminium alloy, which is suitable for a variety of application scenarios
- The folding shovel can be folded, is small and easy to carry. Shovel is very practical, can be used as a home garden shovel, repair your garden