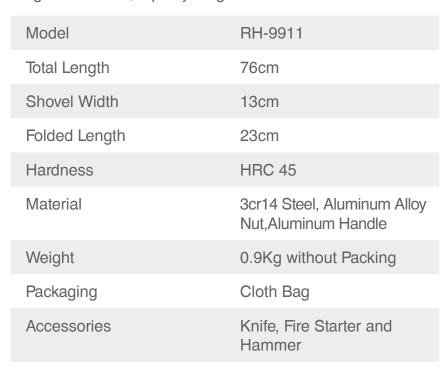

## Multifunction Shovel With Knife Fire Starter and Hammer 76cm

RH-9911

- This folding shovel has many functions, such as shoveling/digging/cutting branches/sawing wood/planing/ pickaxe and so on
- This camping shovel has different shapes, you can adjust it to your needs. Shovel mode, can be used for shoveling and sawing wood outdoors. Chopping mode, the hoe is used to dig land. Pickaxe mode, the pickaxe is used for digging stones and digging soil. This military folding shovel with high hardness can be used for fishing, vehicles, camping, gardening and many other occasions
- The foldable mini shovel has a variety of usage scenarios and can be used for fishing, vehicle, camping, gardening, agriculture and other occasions
- The camping folding shovel is made of thickened carbon steel. After heat treatment, the hardness and toughness of the multifunctional military shovel are greatly improved. The surface of the survival shovel is treated with high gloss, the surface of the multifunctional shovel is smooth, sharp and durable. The connection of the pickaxe shovel is made of aluminium alloy, which is suitable for a variety of application scenarios
- The folding shovel can be folded, is small and easy to carry. Shovel is very practical, can be used as a home garden shovel, repair your garden