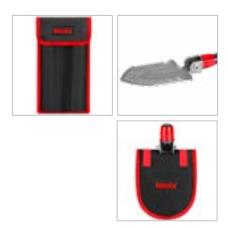

## Multifunction Shovel With Knife Fire Starter and Hammer 76cm

RH-9911

- This folding shovel has many functions, such as shoveling/digging/cutting branches/sawing wood/planing/ pickaxe and so on
- This camping shovel has different shapes, you can adjust it to your needs. Shovel mode, can be used for shoveling and sawing wood outdoors. Chopping mode, the hoe is used to dig land. Pickaxe mode, the pickaxe is used for digging stones and digging soil. This military folding shovel with high hardness can be used for fishing, vehicles, camping, gardening and many other occasions
- The foldable mini shovel has a variety of usage scenarios and can be used for fishing, vehicle, camping, gardening, agriculture and other occasions
- The camping folding shovel is made of thickened carbon steel. After heat treatment, the hardness and toughness of the multifunctional military shovel are greatly improved. The surface of the survival shovel is treated with high gloss, the surface of the multifunctional shovel is smooth, sharp and durable. The connection of the pickaxe shovel is made of aluminium alloy, which is suitable for a variety of application scenarios
- The folding shovel can be folded, is small and easy to carry. Shovel is very practical, can be used as a home garden shovel, repair your garden