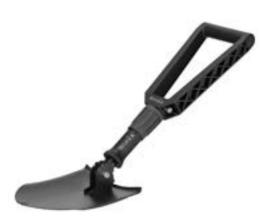

## Folding Shovel 58cm

## RH-9910

- This folding shovel has many functions, such as shoveling / digging / cutting branches / sawing wood / planing / pickaxe and so on
- This camping shovel has different shapes, you can adjust it to your needs. Shovel mode, can be used for shoveling and sawing wood outdoors. Chopping mode, the hoe is used to dig land. Pickaxe mode, the pickaxe is used for digging stones and digging soil. This folding shovel can be used for fishing, vehicles, camping, gardening and many other occasions
- The foldable mini shovel has a variety of usage scenarios and can be used for fishing, vehicle, camping, gardening, agriculture and other occasions
- The folding shovel can be folded, is small and easy to carry. Shovel is very practical, can be used as a home garden shovel, repair your garden

| Model         | RH-9910                  |
|---------------|--------------------------|
| Total Length  | 58 cm                    |
| Shovel Width  | 15cm                     |
| Folded Length | 24 cm                    |
| Hardness      | HRC 10 No Heat Treatment |
| Material      | 45# Carbon Steel         |
| Weight        | 0.76 Kg Without Packing  |
| Packaging     | Cloth Bag                |