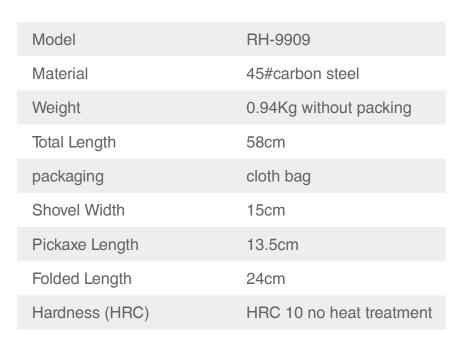

## **Folding Shovel With Pick** 58cm

RH-9909

- This folding shovel has many functions, such as shoveling / digging / cutting branches / sawing wood / planing / pickaxe and so on
- This camping shovel has different shapes, you can adjust it to your needs. Shovel mode, can be used for shoveling and sawing wood outdoors. Chopping mode, the hoe is used to dig land. Pickaxe mode, the pickaxe is used for digging stones and digging soil. This folding shovel can be used for fishing, vehicles, camping, gardening and many other occasions
- The foldable mini shovel has a variety of usage scenarios and can be used for fishing, vehicle, camping, gardening, agriculture and other occasions
- The folding shovel can be folded, is small and easy to carry. Shovel is very practical, can be used as a home garden shovel, repair your garden