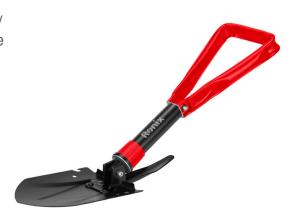

## **Folding Shovel With Pick** 58cm

RH-9909

- This folding shovel has many functions, such as shoveling / digging / cutting branches / sawing wood / planing / pickaxe and so on
- This camping shovel has different shapes, you can adjust it to your needs. Shovel mode, can be used for shoveling and sawing wood outdoors. Chopping mode, the hoe is used to dig land. Pickaxe mode, the pickaxe is used for digging stones and digging soil. This folding shovel can be used for fishing, vehicles, camping, gardening and many other occasions
- The foldable mini shovel has a variety of usage scenarios and can be used for fishing, vehicle, camping, gardening, agriculture and other occasions
- The folding shovel can be folded, is small and easy to carry. Shovel is very practical, can be used as a home garden shovel, repair your garden