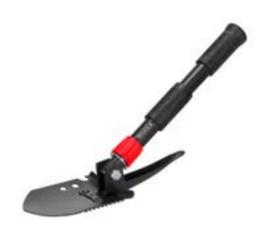

## Folding Shovel With Pick 40cm

RH-9907

- This folding shovel has many functions, such as shoveling / digging / cutting branches / sawing wood / planing / pickaxe and so on
- This camping shovel has different shapes, you can adjust it to your needs. Shovel mode, can be used for shoveling and sawing wood outdoors. Chopping mode, the hoe is used to dig land. Pickaxe mode, the pickaxe is used for digging stones and digging soil. This folding shovel can be used for fishing, vehicles, camping, gardening and many other occasions
- The foldable mini shovel has a variety of usage scenarios and can be used for fishing, vehicle, camping, gardening, agriculture and other occasions
- The folding shovel can be folded, is small and easy to carry. Shovel is very practical, can be used as a home garden shovel, repair your garden