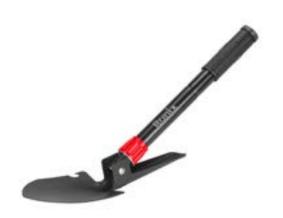

## Folding Shovel With Pick Compass 42cm

RH-9906

- This folding shovel has many functions, such as shoveling / digging / cutting branches / sawing wood / planing / pickaxe and so on
- This camping shovel has different shapes, you can adjust it to your needs. Shovel mode, can be used for shoveling and sawing wood outdoors. Chopping mode, the hoe is used to dig land. Pickaxe mode, the pickaxe is used for digging stones and digging soil. This folding shovel can be used for fishing, vehicles, camping, gardening and many other occasions
- The foldable mini shovel has a variety of usage scenarios and can be used for fishing, vehicle, camping, gardening, agriculture and other occasions
- The folding shovel can be folded, is small and easy to carry. Shovel is very practical, can be used as a home garden shovel, repair your garden

| Model          | RH-9906                  |
|----------------|--------------------------|
| Total Length   | 42cm                     |
| Shovel Width   | 10cm                     |
| Pickaxe Length | 11cm                     |
| Folded Length  | 16cm                     |
| Hardness       | HRC 10 No Heat Treatment |
| Material       | A3 Steel                 |
| Compass        | Yes                      |
| Weight         | 0.33Kg Without Packing   |
| Packaging      | Cloth Bag                |