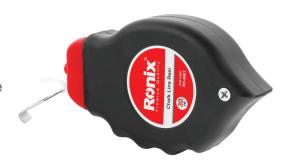

## Chalk Line Reel Set 30m

RH-9901

- Chalk Reel Kit include 30m line, 113 gr chalk and small level
- 1:1 gear ratio allows for a smooth and quick retraction of line
- Wide door for quick and easy chalk fill
- Reel case is constructed of PP plastic for impact resistance
- Folding crank handle stores neatly into case
- Steel hook with nickel plating for rust resistance