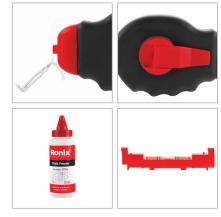

## Chalk Line Reel Set 30m

RH-9901

- Chalk Reel Kit include 30m line, 113 gr chalk and small level
- 1:1 gear ratio allows for a smooth and quick retraction of line
- Wide door for quick and easy chalk fill
- Reel case is constructed of PP plastic for impact resistance
- Folding crank handle stores neatly into case
- Steel hook with nickel plating for rust resistance

| Model               | RH-9901        |
|---------------------|----------------|
| Hook Material       | Steel          |
| Line diameter       | 1mm            |
| Line material       | Cotton         |
| Chalk Fill type     | Сар            |
| Gear Ratio          | 1:1            |
| Case Material       | PP             |
| Handle Material     | PP             |
| Chalk color         | Blue           |
| Chalk Bottle Weight | 113gr          |
| Reel Capacity       | 40gr           |
| Line length         | 30m            |
| Supplied in         | double blister |