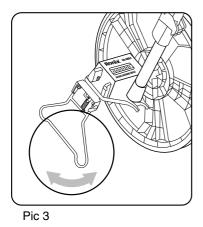

### METHOD OF USE:

The Fold pattern is shown in pic 1. Extend the distance wheel lever and lock it by pressing the button (see pic 2) then Brace yourself (see pic 3) and return the counter to zero (see pic 4). Light range the wheel is placed at the starting point of the measured length, and the arrow is pointed at the starting point of the measurement. Artificial walk to the measuring point. Read the measured value.