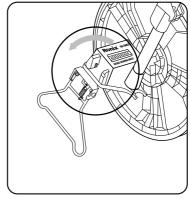

### METHOD OF USE:

The Fold pattern is shown in pic 1. Extend the distance wheel lever and lock it by pressing the button (see pic 2) then Brace yourself (see pic 3) and return the counter to zero (see pic 4). Light range the wheel is placed at the starting point of the measured length, and the arrow is pointed at the starting point of the measurement. Artificial walk to the measuring point. Read the measured value.

if you measure a straight-line distance, Try to keep a straightline between starting point and your final point.

Pic 4