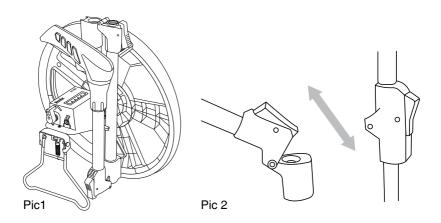

### METHOD OF USE:

The Fold pattern is shown in pic 1. Extend the distance wheel lever and lock it by pressing the button (see pic 2) then Brace yourself (see pic 3) and return the counter to zero (see pic 4). Light range the wheel is placed at the starting point of the measured length, and the arrow is pointed at the starting point of the measurement. Artificial walk to the measuring point. Read the measured value.