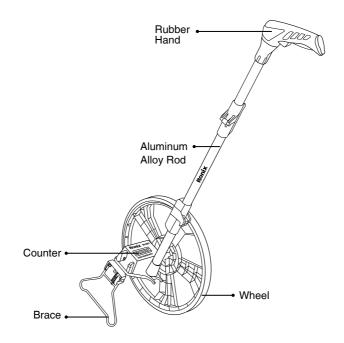

# **PART LIST**

#### PRODUCT FEATURES:

The gear driven counter is placed in a sturdy plastic box.

5digit counter, mechanical gear type drive, with manual reset device.

Heavy metal folding handle and rubber handle, ergonomic.

The engineering plastic measuring wheel, the outsourcing elastic rubber face is strong and durable, the strength is high.

The spring folding bracket is stable and reliable.