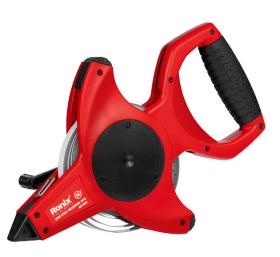

## **Steel Measuring Tape**

## RH-9851

- High-impact rubber case ensures strength and durability
- Tough, nylon-coated steel blade assures long life under tough field operation
- Metal, planetary gearing for super-fast rewind & no more stripped gears
- Rubber-Grip shovel handle for comfortable, rapid reeling
- Metal, planetary gearing for super-fast rewind & no more stripped gears
- Open four-arm frame design protects the blade and does not trap dirt in the case
- Both sides easy to read printed metric grades for more convenient use
- High visibility case make it easy to detect on the job site
- Versatile folding end hook for use in multiple applications
- According to CE standard, class2

| Model          | RH-9851 |
|----------------|---------|
| Body Material  | ABS+PVC |
| Measuring Type | Metric  |
| Tape Length    | 50m     |
| Blade Material | Steel   |