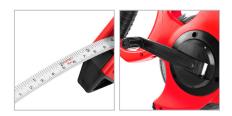

## **Steel Measuring Tape**

RH-9831

- High-impact rubber case ensures strength and durability
- Tough, nylon-coated steel blade assures long life under tough field operation
- Metal, planetary gearing for super-fast rewind & no more stripped gears
- Rubber-Grip shovel handle for comfortable, rapid reeling
- Metal, planetary gearing for super-fast rewind & no more stripped gears
- Open four-arm frame design protects the blade and does not trap dirt in the case
- Both sides easy to read printed metric grades for more convenient use
- High visibility case make it easy to detect on the job site
- Versatile folding end hook for use in multiple applications
- According to CE standard, class2