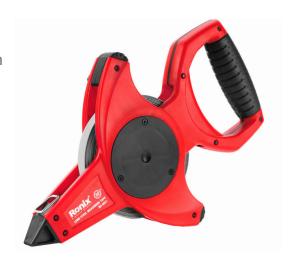

## **Steel Measuring Tape**

RH-9831

- High-impact rubber case ensures strength and durability
- Tough, nylon-coated steel blade assures long life under tough field operation
- Metal, planetary gearing for super-fast rewind & no more stripped gears
- Rubber-Grip shovel handle for comfortable, rapid reeling
- Metal, planetary gearing for super-fast rewind & no more stripped gears
- Open four-arm frame design protects the blade and does not trap dirt in the case
- Both sides easy to read printed metric grades for more convenient use
- High visibility case make it easy to detect on the job site
- Versatile folding end hook for use in multiple applications
- According to CE standard, class2