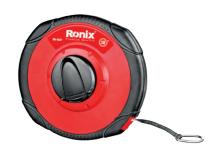

## **Fiberglass Measuring Tape**

- High-impact ABS closed case with TPR rewind lever
- Reinforced fiberglass tape for accurate measurements
- Corrosion resistant, UV protected and non-conductive
- Washable PVC coated tape for more durability
- 3 in 1 gear ratio offers a 3x fast tape rewind speed
- High visibility case make it easy to detect on the job site
- Lightweight high impact ABS winding drum for smooth tape recovery
- Both sides easy to read printed metric grades for more convenient use
- According to CE standard, class2

| Measuring Type | Metric  |
|----------------|---------|
| Model          | RH-9807 |
| Tape Width     | 13mm    |
| Tape Length    | 30m     |