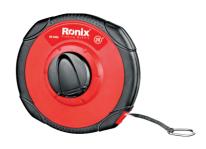

## Fiberglass Measuring Tape

## **RH-9806**

- High-impact ABS closed case with TPR rewind lever
- Reinforced fiberglass tape for accurate measurements
- Corrosion resistant, UV protected and non-conductive
- Washable PVC coated tape for more durability
- 3 in 1 gear ratio offers a 3x fast tape rewind speed
- High visibility case make it easy to detect on the job site
- Lightweight high impact ABS winding drum for smooth tape recovery
- Both sides easy to read printed metric grades for more convenient use
- According to CE standard, class2

| Model          | RH-9806 |
|----------------|---------|
| Measuring Type | Metric  |
| Tape Width     | 13mm    |
| Tape Length    | 20m     |