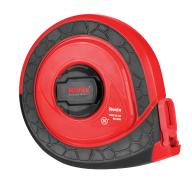

## **Fiberglass Textile Tape**

RH-9803

- High-impact ABS closed case with TPR rewind lever
- Reinforced fiberglass tape for accurate measurements
- Corrosion resistant, UV protected and non-conductive
- Washable PVC coated tape for more durability
- 3 in 1 gear ratio offers a 3x fast tape rewind speed
- High-visibility case make it easy to detect on the job site
- Light-weight high-impact ABS winding drum for smooth tape recovery
- Easy-to-read printed metric grades on both sides for more convenient use
- 2 metal rivet end hook provides longer life time
- According to CE standard, class 2