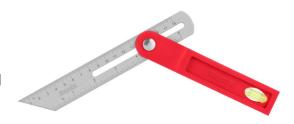

## Adjustable Bevel

20 cm

RH-9791

- Hardened HRC26, stainless steel material
- Suitable for general carpentry, metalworks and measuring
- Light weight and comfortable to hold
- Double-sided scale: Metric and imperial scales are marked on both sides to meet your different needs
- Can Measure between 0 To 345 Degrees
- Built in spirit level
- Handle is ergonomically designed to relieve pressure on the elbows or wrists when measuring and marking
- The stop angle is fixed with butterfly nut

| Model                 | RH-9791          |
|-----------------------|------------------|
| Accurate Spirit Level | 2 mm/m           |
| Ruler Accuracy        | 0.2 mm Per meter |
| Ruler Length          | 200×28×1.0 mm    |
| Graduation System     | Metric/inch      |
| Handle Length         | 161×28.8×20 mm   |
| Item Weight           | 105.8 g          |
| Ruler Material        | STAINLESS STEEL  |
| Handel Material       | ABS              |
| Package Dimensions    | 33.5×34×36.5 mm  |
| Ruler Thickness       | 1.0 mm           |
| Colorbox              | Color Carton     |