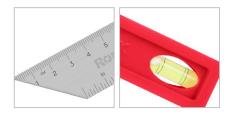

## Adjustable Bevel

20 cm

RH-9791

- Hardened HRC26, stainless steel material
- Suitable for general carpentry, metalworks and measuring
- Light weight and comfortable to hold
- Double-sided scale: Metric and imperial scales are marked on both sides to meet your different needs
- Can Measure between 0 To 345 Degrees
- Built in spirit level
- Handle is ergonomically designed to relieve pressure on the elbows or wrists when measuring and marking
- The stop angle is fixed with butterfly nut

| Model                 | RH-9791          |
|-----------------------|------------------|
| Accurate Spirit Level | 2 mm/m           |
| Ruler Accuracy        | 0.2 mm Per meter |
| Ruler Length          | 200×28×1.0 mm    |
| Graduation System     | Metric/inch      |
| Handle Length         | 161×28.8×20 mm   |
| Item Weight           | 105.8 g          |
| Ruler Material        | STAINLESS STEEL  |
| Handel Material       | ABS              |
| Package Dimensions    | 33.5×34×36.5 mm  |
| Ruler Thickness       | 1.0 mm           |
| Colorbox              | Color Carton     |