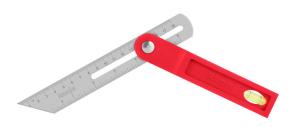

## **Adjustable Bevel**

20 cm

RH-9791

- Hardened HRC26, stainless steel material
- Suitable for general carpentry, metalworks and measuring
- light weight and comfortable to hold
- Double-sided scale: Metric and imperial scales are marked on both sides to meet your different needs
- Can Measure between 0 To 345 Degrees
- Built in spirit level
- Handle is ergonomically designed to relieve pressure on the elbows or wrists when measuring and marking
- The stop angle is fixed with butterfly nut

| Model                 | RH-9791          |
|-----------------------|------------------|
| Accurate spirit level | 2 mm/m           |
| Ruler accuracy        | 0.2 mm Per meter |
| Ruler length          | 200×28×1.0 mm    |
| Graduation system     | Metric /inch     |
| Handle length         | 161×28.8×20 mm   |
| Item Weight           | 105.8 g          |
| Ruler Material        | STAINLESS STEEL  |
| Handel Material       | ABS              |
| Package Dimensions    | 33.5×34×36.5 mm  |
| Ruler thickness       | 1.0 mm           |
| Colorbox              | Color carton     |