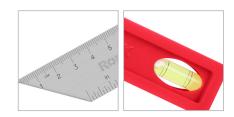

## **Adjustable Bevel**

20 cm

RH-9791

- Hardened HRC26, stainless steel material
- Suitable for general carpentry, metalworks and measuring
- light weight and comfortable to hold
- Double-sided scale: Metric and imperial scales are marked on both sides to meet your different needs
- Can Measure between 0 To 345 Degrees
- Built in spirit level
- Handle is ergonomically designed to relieve pressure on the elbows or wrists when measuring and marking
- The stop angle is fixed with butterfly nut