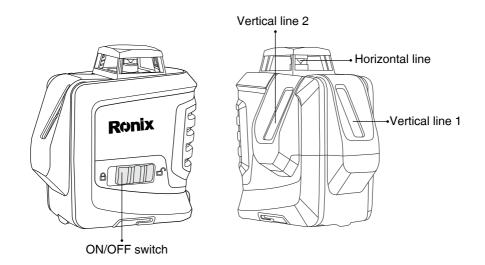

### **PARTS LIST**

#### **RIGHT SIDE: PENDULUM LOCK**

The laser level with plumbing Dot is a precision instrument and should be treated with care.

When not in use, the pendulum should always be in the OFF position To lock the pendulum allows the cross line laser to better withstand vibration and trauma incurred during transportation or if the unit is dropped

#### LEFT SIDE - AUTOMATIC LEVELING

When the pendulum is unlocked (figure2) the pendulum is free to automatically level, in order for the cross line laser to automatically level, the base of the unit needs to be within 3° of level.