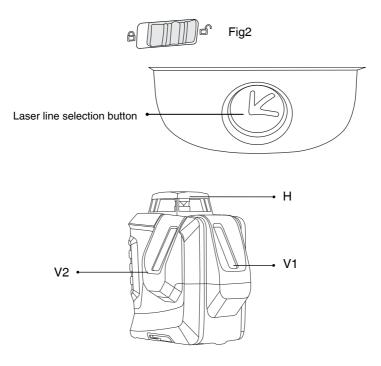

#### LEFT SIDE - AUTOMATIC LEVELING

When the pendulum is unlocked (figure2) the pendulum is free to automatically level, in order for the cross line laser to automatically level, the base of the unit needs to be within 3° of level.

## **KEYPAD**

#### **TURN ON WHEN LASER IS SWITCHED ON**

-Press line button for 1 time, V on, V2 and H off.-Press line button for 2nd time, V2 and V1 on, and H off.-Press line button for 3th time, all V1, V2 and H on.