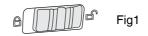

#### **RIGHT SIDE: PENDULUM LOCK**

The laser level with plumbing Dot is a precision instrument and should be treated with care.

When not in use, the pendulum should always be in the OFF position To lock the pendulum allows the cross line laser to better withstand vibration and trauma incurred during transportation or if the unit is dropped

#### LEFT SIDE - AUTOMATIC LEVELING

When the pendulum is unlocked (figure2) the pendulum is free to automatically level, in order for the cross line laser to automatically level, the base of the unit needs to be within 3° of level.