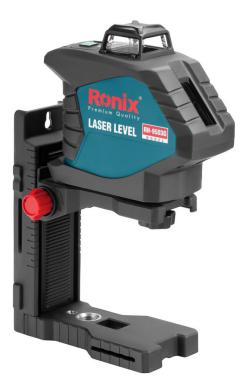

## Leser Level-Green beam 515nm

## RH-9503G

- Both Indoor & Outdoor available(with detector)
- Green Horizental plane & vertical line
- Able to set up quickly and effortlessly to project horizontal plane or vertical lines
- Self-leveling system compensate minor angular misalignments of ± 3° automatically
- Built-in Pendulum locking system to lock the compensator when in transportation to avoid vibration
- Robust Over-Molded Housing
- IP54 Water and Dust Proof to ensure years of dependable operation
- Working with various related accessories to reach nearly all applications easily
- Ergonomic anti-shock body design removes the risk of damage in case of falling or any kind of stroke

| Model                                   | RH-9503G                                                     |
|-----------------------------------------|--------------------------------------------------------------|
| Accuracy of V&H line                    | ± 2 mm@ 5m                                                   |
| Leveling Range                          | ±3°                                                          |
| Working Range/With Detector             | 15m/50m with detector                                        |
| Tripod Thread                           | 1/4"                                                         |
| Laser Type                              | 515nm, laser class II                                        |
| Resistant to                            | Water and Dust (IP54)                                        |
| Operating Temperature                   | -10°C to 50°C                                                |
| Laser Width                             | 3.5 mm×10m                                                   |
| Dimension                               | 140x65x120 mm3                                               |
| Continuous Working Time<br>(All Diodes) | $\geq$ 10hour                                                |
| Power Supply                            | Li-ion battery 2600 mAh 7.3V                                 |
| Net Weight                              | 481gr                                                        |
| Supplied in                             | Combo kit in bag                                             |
| Includes                                | Bracket,laser plate,battery,<br>charger+cable(type c),tripod |