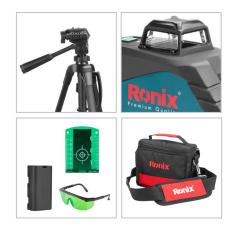

| Model                                   | RH-9503G                                                     |
|-----------------------------------------|--------------------------------------------------------------|
| Accuracy of V&H line                    | ± 2 mm@ 5m                                                   |
| Leveling Range                          | ±3°                                                          |
| Working Range/With Detector             | 15m/50m with detector                                        |
| Tripod Thread                           | 1/4"                                                         |
| Laser Type                              | 515nm, laser class II                                        |
| Resistant to                            | Water and Dust (IP54)                                        |
| Operating Temperature                   | -10°C to 50°C                                                |
| Laser Width                             | 3.5 mm×10m                                                   |
| Dimension                               | 140x65x120 mm3                                               |
| Continuous Working Time<br>(All Diodes) | $\geq$ 10hour                                                |
| Power Supply                            | Li-ion battery 2600 mAh 7.3V                                 |
| Net Weight                              | 481gr                                                        |
| Supplied in                             | Combo kit in bag                                             |
| Includes                                | Bracket,laser plate,battery,<br>charger+cable(type c),tripod |