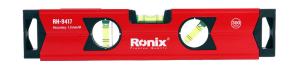

## **Spirit Level** 300mm

RH-9417

- 3 Measurements including 90°, 180° and 45° covers almost all of your needs
- Hanging holes on both end makes it convenient to storage and space saving
- Provides 1mm/m accuracy in the normal position
- Aluminum frame enables lightweight, high stability and secure hold while working
- High visibility vials, horizontal, vertical and 45°s for easy and fast operation
- Double-side milling for more precise operation
- Plastic end caps protect the profile against impact
- Ideal for home decoration, DIY, items repairing, wood working, landscaping, hanging painting, TV's and more

| Model             | RH-9417                  |
|-------------------|--------------------------|
| Accuracy/M        | 1.0mm                    |
| Profile Thickness | 1.0mm                    |
| Body Material     | Aluminum                 |
| size              | 300mm                    |
| Supplied in       | Shrinking film packaging |