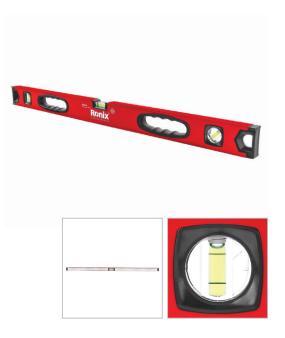

## **HAND TOOLS**

RH-9414

## **Spirit Levels**

- 3 measurements including 90°, 180° and 45° covers almost all of your needs
- Hanging holes on both ends make it convenient for storage and saving space
- Provides 0.5mm/m accuracy in the normal position
- Aluminum frame enables light weight, high stability and secure hold while working
- High visibility vials, horizontal, vertical and 45°s for easy and fast operation
- Double-side milling for more precise operation
- Plastic end caps protect the profile against impact
- Ideal for home decoration, DIY, items repairing, wood working, landscaping, hanging painting and more

| Model             | RH-9414  |
|-------------------|----------|
| Size              | 800mm    |
| Accuracy          | 0.5 mm   |
| Profile Thickness | 1.6 mm   |
| Body Material     | Aluminum |