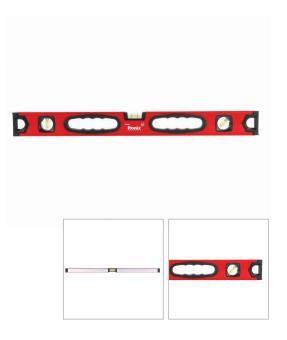

**Spirit Levels** 

RH-9413

- 3 measurements including 90°, 180° and 45° covers almost all of your needs
- Hanging holes on both ends make it convenient for storage and saving space
- Provides 0.5mm/m accuracy in the normal position
- Aluminum frame enables light weight, high stability and secure hold while working
- High visibility vials, horizontal, vertical and 45°s for easy and fast operation
- Double-side milling for more precise operation
- Plastic end caps protect the profile against impact
- Ideal for home decoration, DIY, items repairing, woodworking, landscaping, hanging painting and more

| Model             | RH-9413  |
|-------------------|----------|
| Size              | 600mm    |
| Accuracy          | 0.5 mm   |
| Profile Thickness | 1.6 mm   |
| Body Material     | Aluminum |