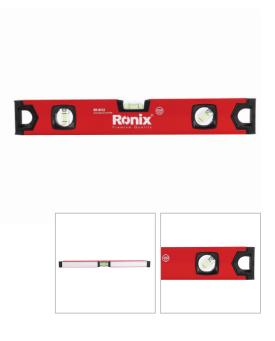

## RH-9412

- 3 measurements including 90°, 180° and 45° covers almost all of your needs
- Hanging holes on both ends make it convenient for storage and saving space
- Provides 0.5mm/m accuracy in the normal position
- Aluminum frame enables light weight, high stability and secure hold while working
- High visibility vials, horizontal, vertical and 45°s for easy and fast operation
- Double-side milling for more precise operation
- Plastic end caps protect the profile against impact
- Ideal for home decoration, DIY, items repairing, woodworking, landscaping, hanging painting and more

| Model             | RH-9412  |
|-------------------|----------|
| Size              | 400mm    |
| Accuracy          | 0.5mm    |
| Profile Thickness | 1.6mm    |
| Body Material     | Aluminum |