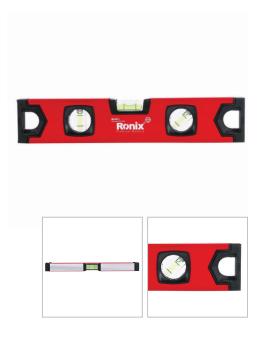

## **Spirit Levels**

- 3 measurements including 90°, 180° and 45° covers almost all of your needs
- Hanging holes on both ends make it convenient for storage and saving space
- Provides 0.5mm/m accuracy in the normal position
- Aluminum frame enables light weight, high stability and secure hold while working
- High visibility vials, horizontal, vertical and 45°s for easy and fast operation
- Double-side milling for more precise operation
- Plastic end caps protect the profile against impact
- Ideal for home decoration, DIY, items repairing, woodworking, landscaping, hanging painting and more

| Model             | RH-9411  |
|-------------------|----------|
| Size              | 300mm    |
| Accuracy          | 0.5 mm   |
| Profile Thickness | 1.6mm    |
| Body Material     | Aluminum |