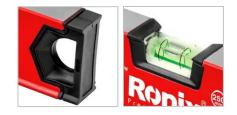

## RH-9409

- 3 Measurements including 90°, 180° and 45° covers almost all of your needs
- Hanging holes on both end makes it convenient to storage and space saving
- Provides 0.5mm/m accuracy in the normal position
- Aluminium frame enables lightweight, high stability and secure hold while working
- High visibility vials, horizontal, vertical and 45°s for easy and fast operation
- Double-side milling for more precise operation
- Plastic end caps protect the profile against impact
- Ideal for home decoration, DIY, items repairing, wood working, landscaping, hanging painting, TV's and more