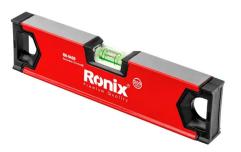

## Spirit level 25 cm

## RH-9409

- 3 Measurements including 90°, 180° and 45° covers almost all of your needs
- Hanging holes on both end makes it convenient to storage and space saving
- Provides 0.5mm/m accuracy in the normal position
- Aluminium frame enables lightweight, high stability and secure hold while working
- High visibility vials, horizontal, vertical and 45°s for easy and fast operation
- Double-side milling for more precise operation
- Plastic end caps protect the profile against impact
- Ideal for home decoration, DIY, items repairing, wood working, landscaping, hanging painting, TV's and more

| Model             | RH-9409  |
|-------------------|----------|
| Size              | 250 mm   |
| Accuracy          | 0.5 mm   |
| Profile Thickness | 1.6 mm   |
| Body Material     | Aluminum |
|                   |          |