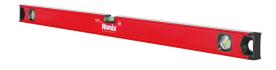

## Spirit Level 1000mm

RH-9404

- 3 Measurements including 90°, 180° and 45° covers almost all of your needs
- Hanging holes on both end makes it convenient to storage and space saving
- Provides 1mm/m accuracy in the normal position
- Aluminum frame enables lightweight, high stability and secure hold while working
- High visibility vials, horizontal, vertical and 45°s for easy and fast operation
- Double-side milling for more precise operation
- Plastic end caps protect the profile against impact
- Ideal for home decoration, DIY, items repairing, wood working, landscaping, hanging painting, TV's and more

| Model             | RH-9404  |
|-------------------|----------|
| Accuracy/M        | 1.0mm    |
| Profile Thickness | 1.6mm    |
| Body Material     | Aluminum |
| size              | 1000mm   |