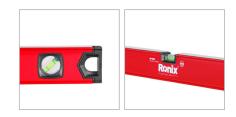

## Spirit Level 1000mm

RH-9404

- 3 Measurements including 90°, 180° and 45° covers almost all of your needs
- Hanging holes on both end makes it convenient to storage and space saving
- Provides 1mm/m accuracy in the normal position
- Aluminum frame enables lightweight, high stability and secure hold while working
- High visibility vials, horizontal, vertical and 45°s for easy and fast operation
- Double-side milling for more precise operation
- Plastic end caps protect the profile against impact
- Ideal for home decoration, DIY, items repairing, wood working, landscaping, hanging painting, TV's and more