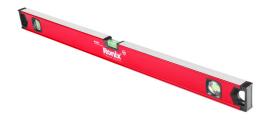

## **Spirit Level** 800mm

RH-9403

- 3 Measurements including 90°, 180° and 45° covers almost all of your needs
- Hanging holes on both end makes it convenient to storage and space saving
- Provides 1mm/m accuracy in the normal position
- Aluminum frame enables lightweight, high stability and secure hold while working
- High visibility vials, horizontal, vertical and 45°s for easy and fast operation
- Double-side milling for more precise operation
- Plastic end caps protect the profile against impact
- Ideal for home decoration, DIY, items repairing, wood working, landscaping, hanging painting, TV's and more

| Model             | RH-9403  |
|-------------------|----------|
| Accuracy/M        | 1.0mm    |
| Profile Thickness | 1.6mm    |
| Body Material     | Aluminum |
| size              | 800mm    |