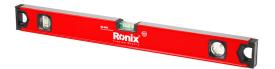

## Spirit Level 600mm

## RH-9402

- 3 Measurements including 90°, 180° and 45° covers almost all of your needs
- Hanging holes on both end makes it convenient to storage and space saving
- Provides 1mm/m accuracy in the normal position
- Aluminum frame enables lightweight, high stability and secure hold while working
- High visibility vials, horizontal, vertical and 45°s for easy and fast operation
- Double-side milling for more precise operation
- Plastic end caps protect the profile against impact
- Ideal for home decoration, DIY, items repairing, wood working, landscaping, hanging painting, TV's and more

| Model             | RH-9402  |
|-------------------|----------|
| Accuracy/M        | 1.0mm    |
| Profile Thickness | 1.6mm    |
| Body Material     | Aluminum |
| size              | 600mm    |