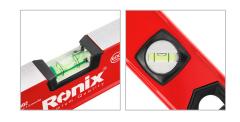

## RH-9402

- 3 Measurements including 90°, 180° and 45° covers almost all of your needs
- Hanging holes on both end makes it convenient to storage and space saving
- Provides 1mm/m accuracy in the normal position
- Aluminum frame enables lightweight, high stability and secure hold while working
- High visibility vials, horizontal, vertical and 45°s for easy and fast operation
- Double-side milling for more precise operation
- Plastic end caps protect the profile against impact
- Ideal for home decoration, DIY, items repairing, wood working, landscaping, hanging painting, TV's and more