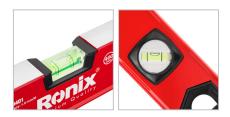

## RH-9401

- 3 Measurements including 90°, 180° and 45° covers almost all of your needs
- Hanging holes on both end makes it convenient to storage and space saving
- Provides 1mm/m accuracy in the normal position
- Aluminum frame enables lightweight, high stability and secure hold while working
- High visibility vials, horizontal, vertical and 45°s for easy and fast operation
- Double-side milling for more precise operation
- Plastic end caps protect the profile against impact
- Ideal for home decoration, DIY, items repairing, wood working, landscaping, hanging painting, TV's and more