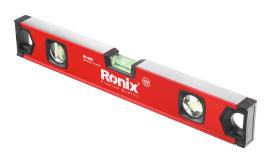

## Spirit Level 400mm

## RH-9401

- 3 Measurements including 90°, 180° and 45° covers almost all of your needs
- Hanging holes on both end makes it convenient to storage and space saving
- Provides 1mm/m accuracy in the normal position
- Aluminum frame enables lightweight, high stability and secure hold while working
- High visibility vials, horizontal, vertical and 45°s for easy and fast operation
- Double-side milling for more precise operation
- Plastic end caps protect the profile against impact
- Ideal for home decoration, DIY, items repairing, wood working, landscaping, hanging painting, TV's and more

| Model             | RH-9401  |
|-------------------|----------|
| Accuracy/M        | 1.0mm    |
| Profile Thickness | 1.6mm    |
| Body Material     | Aluminum |
| size              | 400mm    |