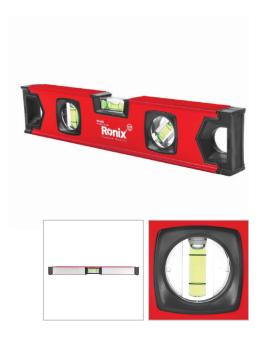

## **Spirit Levels**

RH-9400

- 3 measurements including 90°, 180° and 45° covers almost all of your needs
- Hanging holes on both ends make it convenient for storage and saving space
- Provides 1mm/m accuracy in the normal position
- Aluminum frame enables light weight, high stability and secure hold while working
- High visibility vials, horizontal, vertical and 45°s for easy and fast operation
- Double-side milling for more precise operation
- Plastic end caps protect the profile against impact
- Ideal for home decoration, DIY, items repairing, woodworking, landscaping, hanging painting and more

| Model             | RH-9400  |
|-------------------|----------|
| Size              | 300mm    |
| Accuracy/M        | 1.0 mm   |
| Profile Thickness | 1.6mm    |
| Body Material     | Aluminum |