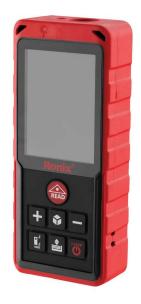

## Laser Distance Meter

## RH-9351

- Fully featured and powerful laser measurer features long range measuring with extreme accuracy up to ±2mm and measures distances up to 50 meters for professional confidence
- Easy-to-read backlight color display illuminates numbers in dark areas with distinct resolution, allowing work in low-light or no-light conditions
- Automatic shutdown in 3 minutes for protecting the power
- IP54 waterproof level and dust-proof function protect the laser distance measure to the maximum extent and enables working at tough jobsite conditions such as rain or dust
- Excellent collection of features including distance, volume, area measurement, Min & Max reading, continuous measurement and measurement by Pythagoras make this laser meter ideal for home, construction and different industries usage
- Handy and compact mode provide good operating feeling and hard rubber body enables a good grip
- Data storage sets which can be used to view and compare measurement data after measurement
- Able to function both with metric and imperial system and also convert them
- Multi-line display function

| Model                 | RH-9351                                                                                                                 |
|-----------------------|-------------------------------------------------------------------------------------------------------------------------|
| Protection Class      | IP54 (Dust/Water Proof)                                                                                                 |
| Measuring Unit        | m/in/f                                                                                                                  |
| Power Source          | 2×AAA Batteries×1.5V                                                                                                    |
| Laser Class           | 2                                                                                                                       |
| Laser Measure Range   | 0.05 to 50M                                                                                                             |
| Accuracy              | ±2mm                                                                                                                    |
| Auto Unit Switch Off  | 3minutes                                                                                                                |
| Auto Laser Switch Off | 30s                                                                                                                     |
| Dimensions            | 120×50×25 mm                                                                                                            |
| Operating Temperature | 0 to 45 °C                                                                                                              |
| Storage Temperature   | -20 to 65 °C                                                                                                            |
| Functions             | Distance/Area/Volume/ Pythagorean/Continuous Measurement/unit setting/Data cleanup/Add and Subtract/Min&Max measurement |
| Battery Life          | 5000Time                                                                                                                |
| Area Unit             | m2, ft2                                                                                                                 |
| Weight                | 92g                                                                                                                     |
| Supplied in           | Ronix Color box                                                                                                         |
| Includes              | AAA 3×1.5V, Carry case, band strip                                                                                      |