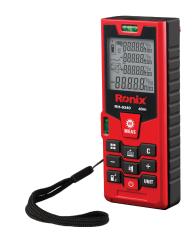

## Laser Distance Measurer 40m

RH-9340

- Fully featured and powerful laser measurer features long range measuring with extreme accuracy up to ±2mm and measures distances up to 40 meters (165 feet) for professional confidence
- Easy-to-read backlit color display illuminates numbers in dark areas with distinct resolution, allowing work in low-light or no-light conditions
- 180s of automatic shutdown for protecting the power
- IP67 waterproof level plus dust and fall-proof function protect the laser distance measure to the maximum extent and enables working at tough jobsite conditions such as rain or dust
- Excellent collection of features including distance, volume, area measurement, continuous measurement and measurement by Pythagoras make this laser meter ideal for home, construction and different industries usage
- Handy and compact mode provide good operating feeling and hard rubber body enables a good grip
- Able to function both with metric and imperial system and also convert them
- Multi-line display function

| Model               | RH-9340                        |
|---------------------|--------------------------------|
| Laser Measure Range | 0.2 to 40m                     |
| Accuracy            | ±2mm (±0.08inch)               |
| Laser Class         | 2                              |
| Laser Diode         | <1mw, 635nm                    |
| Protection Class    | IP67 (Dust/ Water/ Fall Proof) |
| Auto Power Off      | After 180s                     |
| Auto Laser off      | 30s                            |
| Historical Memory   | 20 Measurements                |
| Battery Type        | AAA 2*1.5V                     |
| Battery Durability  | Up to 5000 Measurements        |
| Measuring Unit      | m/ in/ ft/ ft+in               |
| Storage Temperature | -25° to 70° (-13 to 158F)      |
|                     |                                |